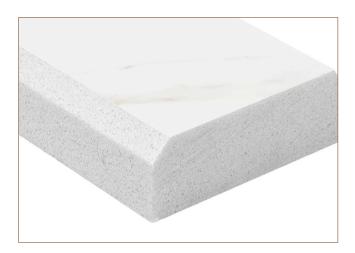

## **Calacatta Nowy** 2x36x0.62 **Double Beveled**

## **SPECS**

Size: 2"x36"

Thickness: 0.62"

Primary Color: White-Warm

Finish: Polished

Material Type: Engineered Marble

| Application | Residential | Commercial |
|-------------|-------------|------------|
| Counterotps | No          | No         |
| Flooring    | Yes         | Yes        |
| Wall        | No          | No         |