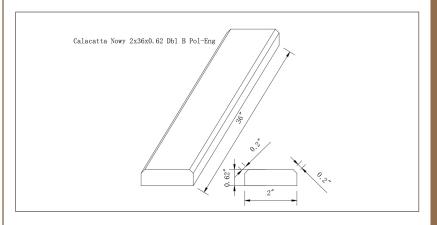

#### **DRAWING:**

## **SPECS**

Size: 2"x36"

Thickness: 0.62"

Primary Color: White-Warm

Finish: Polished

Material Type: Engineered Marble

| Application | Residential | Commercial |
|-------------|-------------|------------|
| Counterotps | No          | No         |
| Flooring    | Yes         | Yes        |
| Wall        | No          | No         |